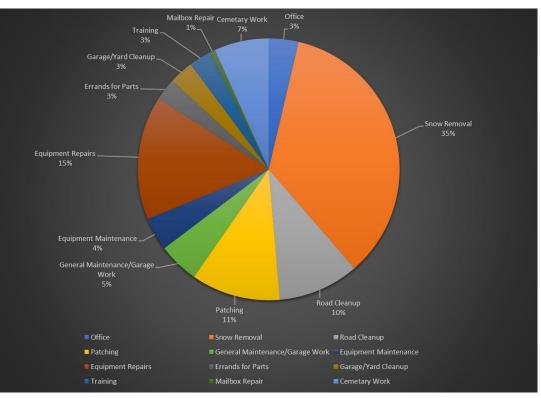

# January Road Work Hours

| <u>Category</u>                 | January Road Hours Worked |
|---------------------------------|---------------------------|
| Office                          | 21.5                      |
| Snow Removal                    | 204.5                     |
| Road Cleanup                    | 58.5                      |
| Patching                        | 64.5                      |
| Berm Repair                     | 0                         |
| General Maintenance/Garage Work | 29.5                      |
| Equipment Maintenance           | 24                        |
| Equipment Repairs               | 89.5                      |
| Errands for Parts               | 16                        |
| Garage/Yard Cleanup             | 17.5                      |
| Training                        | 16                        |
| Mailbox Repair                  | 4                         |
| Cemetary Work                   | 39.5                      |
|                                 |                           |
| Total Road Hours                | 585                       |