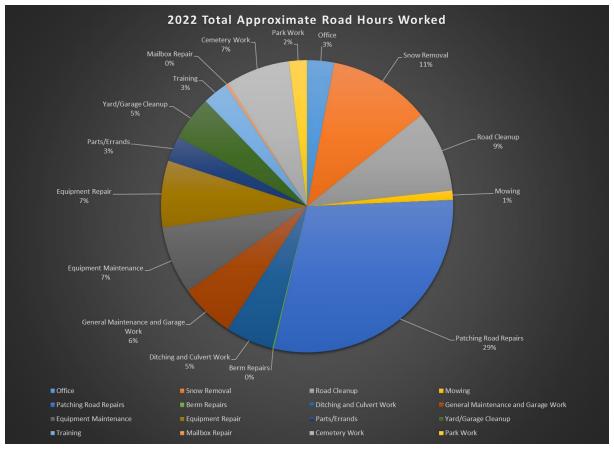

| Category                            | Total   |
|-------------------------------------|---------|
| Patching Road Repairs               | 2431.75 |
| Snow Removal                        | 935.5   |
| Road Cleanup                        | 742.95  |
| Equipment Maintenance               | 621     |
| Equipment Repair                    | 612.75  |
| Cemetary Work                       | 590     |
| General Maintenance and Garage Work | 498.5   |
| Ditching and Culvert Work           | 441.25  |
| Yard/Garage Cleanup                 | 411     |
| Office                              | 248     |
| Training                            | 233     |
| Parts/Errands                       | 228.5   |
| Park Work                           | 163.5   |
| Mowing                              | 86      |
| Mailbox Repair                      | 25      |
| Berm Repair                         | 12      |
| Total Road Hours                    | 8280.7  |